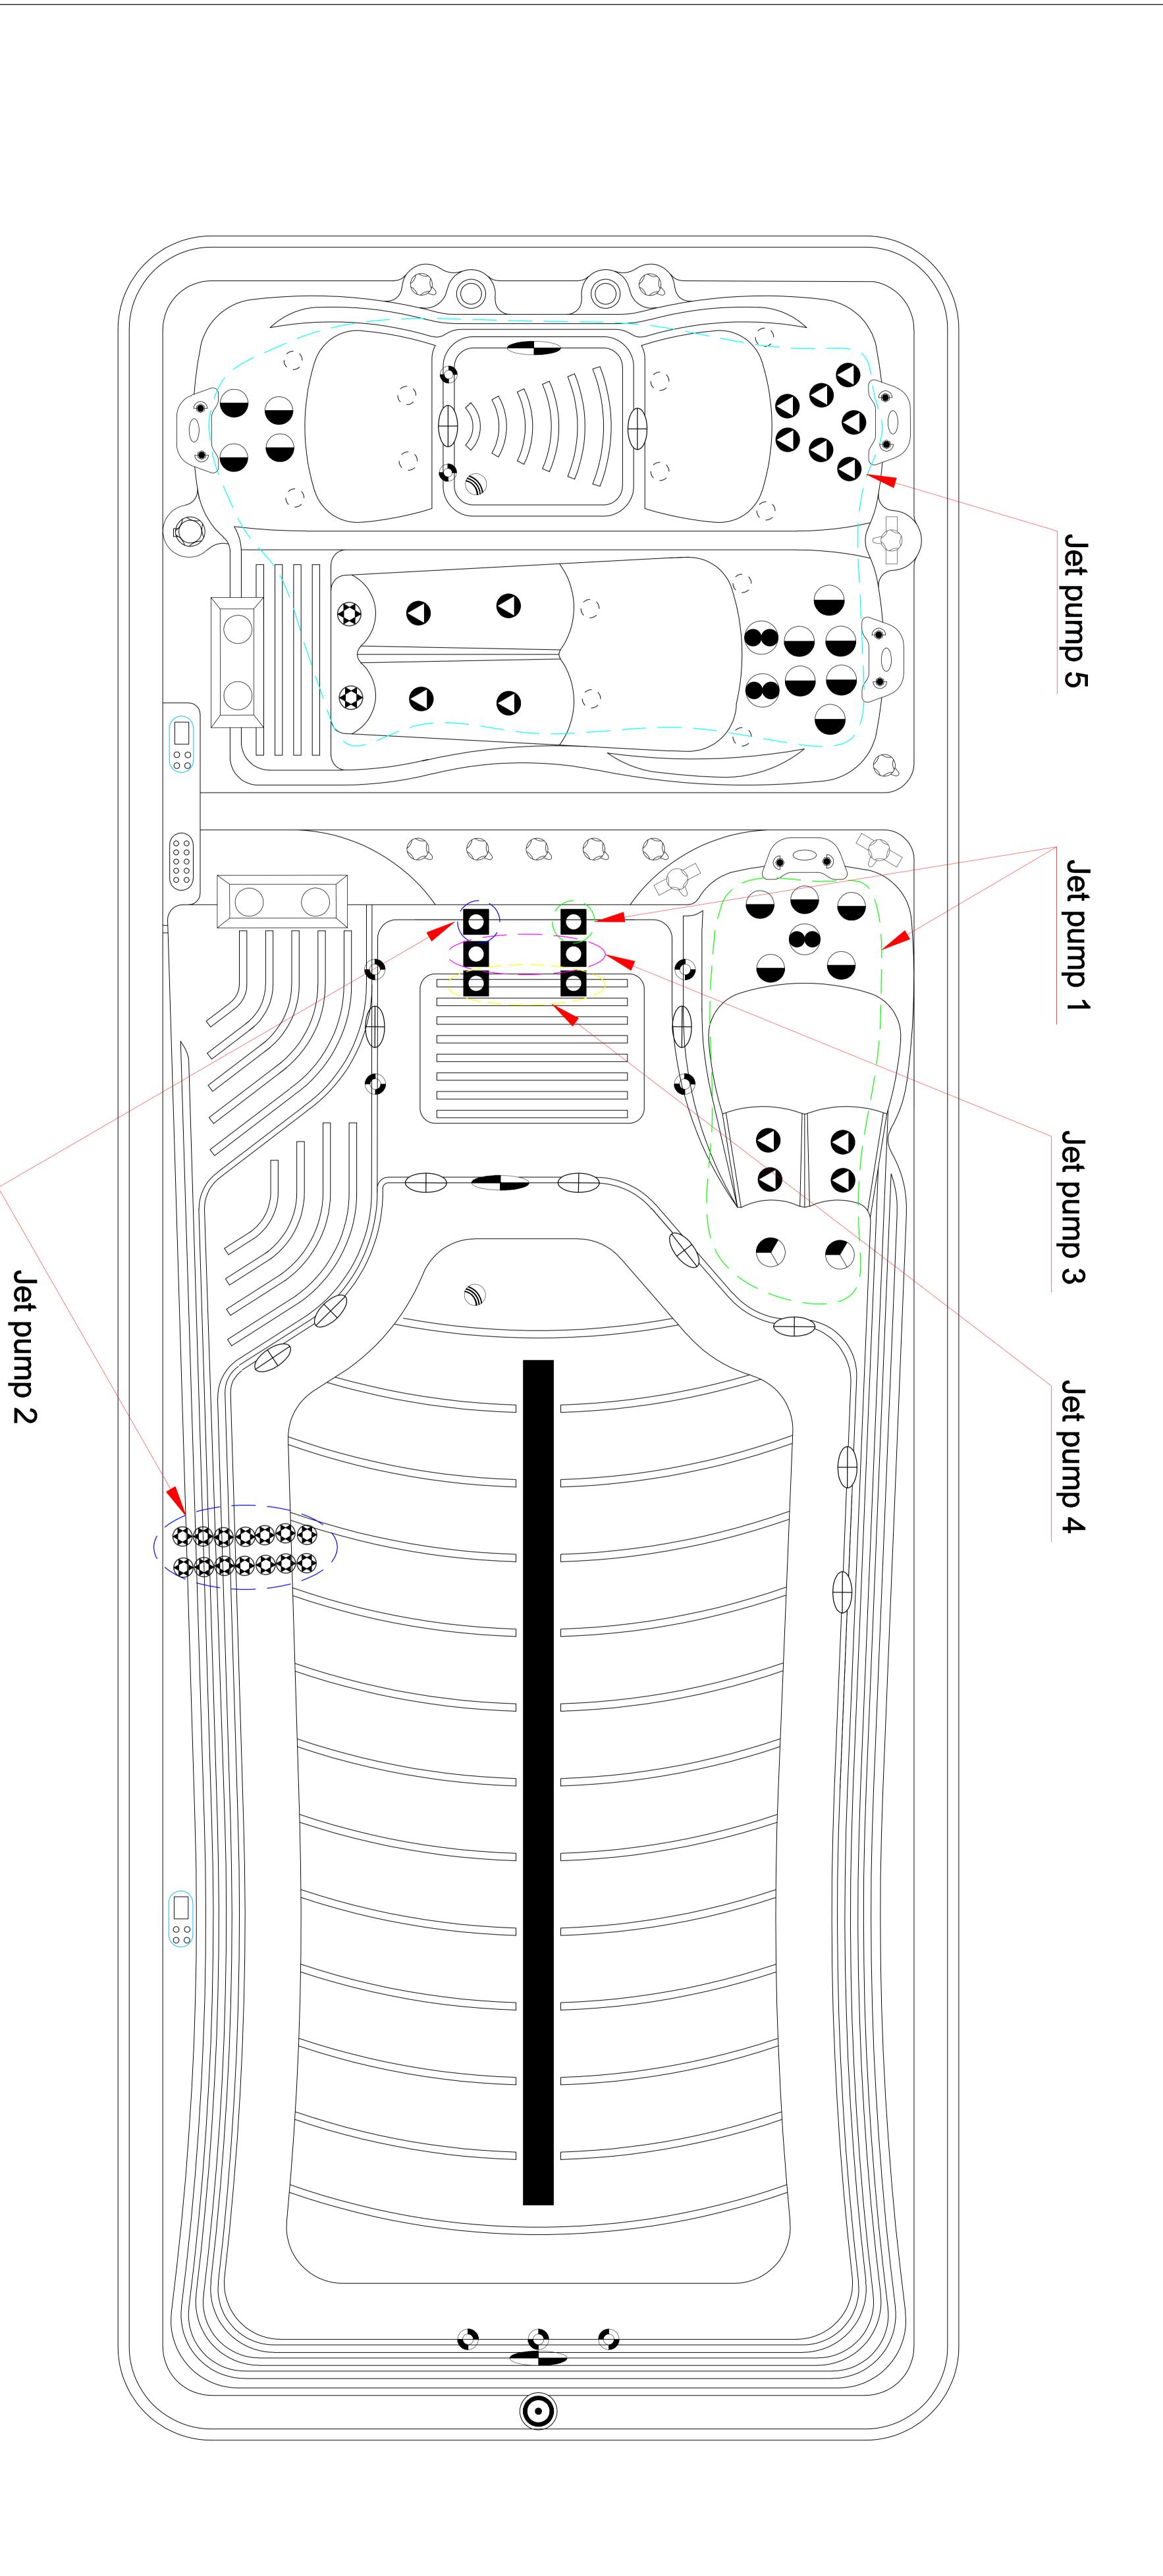

|                     | NO          |                                                       | N                                                       | ယ                                                       | 4                                         | 5                                  | 6                  | 7                                  | 8                             | 9                       | 10               |
|---------------------|-------------|-------------------------------------------------------|---------------------------------------------------------|---------------------------------------------------------|-------------------------------------------|------------------------------------|--------------------|------------------------------------|-------------------------------|-------------------------|------------------|
| Edition: 16/12/2013 | NO ICON     |                                                       |                                                         |                                                         |                                           |                                    |                    | 00000                              | 00000                         | 00 00                   |                  |
|                     | DESCRIPTION | 3HP Single Speed Pump(2.8M Power cable) 01.03.05.0016 | □ 2HP Single Speed Pump(2.8M Power cable) 01.03.05.0007 | 0.5HP Circulation Pump (2.8M Power cable) 01.03.05.0001 | BALBOA Control Box with 3KW Heater(GS510) | □ GL8KCRYS Control Box(3KW Heater) | CP Ozone Generator | Balboa top panel - VL700 for GS510 | ML700 Balboa GL8000 Top Panel | Balboa top panel - AX40 | □ EXTERNAL DRAIN |
|                     | PART#       | 01.03.05.0016                                         | 01.03.05.0007                                           | 01.03.05.0001                                           | 01.03.05.0051                             | 01.03.05.0181                      | 01.03.05.0035      | 01.03.05.0050                      | 01.03.05.0055                 | 01.03.05.0054           | 01.03.03.0183    |
|                     | QTY         | ယ                                                     | 2                                                       | 2                                                       | 1                                         | _                                  | 2                  | _                                  | _                             | _                       | _                |
|                     | UNIT        | pcs                                                   | pc                                                      | l 2 pc                                                  | pc                                        | pc                                 | pc                 | pc                                 | pc                            | pc                      | pc               |