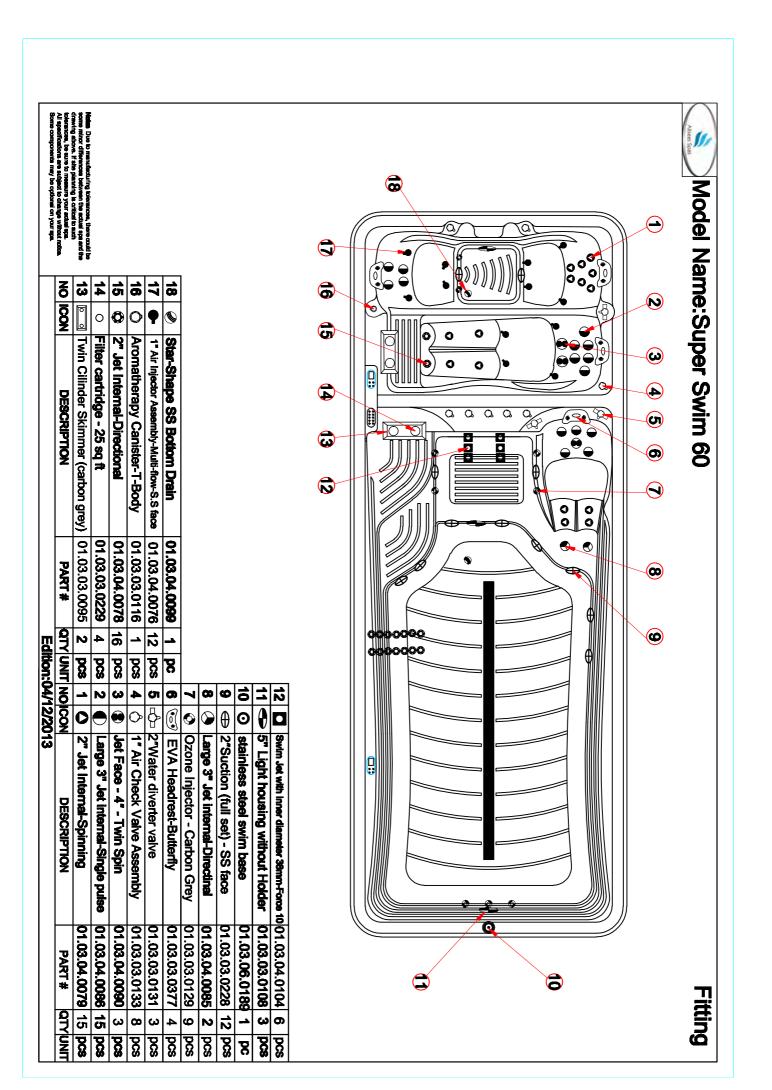

|                     | NO          |                                                       | N                                                       | ယ                                                       | 4                                         | 5                                  | 6                  | 7                                  | 8                             | 9                       | 10               |
|---------------------|-------------|-------------------------------------------------------|---------------------------------------------------------|---------------------------------------------------------|-------------------------------------------|------------------------------------|--------------------|------------------------------------|-------------------------------|-------------------------|------------------|
| Edition: 16/12/2013 | NO ICON     |                                                       |                                                         |                                                         |                                           |                                    |                    | 00000                              | 00000                         | 00 00                   |                  |
|                     | DESCRIPTION | 3HP Single Speed Pump(2.8M Power cable) 01.03.05.0016 | □ 2HP Single Speed Pump(2.8M Power cable) 01.03.05.0007 | 0.5HP Circulation Pump (2.8M Power cable) 01.03.05.0001 | BALBOA Control Box with 3KW Heater(GS510) | □ GL8KCRYS Control Box(3KW Heater) | CP Ozone Generator | Balboa top panel - VL700 for GS510 | ML700 Balboa GL8000 Top Panel | Balboa top panel - AX40 | □ EXTERNAL DRAIN |
|                     | PART#       | 01.03.05.0016                                         | 01.03.05.0007                                           | 01.03.05.0001                                           | 01.03.05.0051                             | 01.03.05.0181                      | 01.03.05.0035      | 01.03.05.0050                      | 01.03.05.0055                 | 01.03.05.0054           | 01.03.03.0183    |
|                     | QTY         | ယ                                                     | 2                                                       | 2                                                       | 1                                         | _                                  | 2                  | _                                  | _                             | _                       | _                |
|                     | UNIT        | pcs                                                   | pc                                                      | l 2 pc                                                  | pc                                        | pc                                 | pc                 | pc                                 | pc                            | pc                      | pc               |