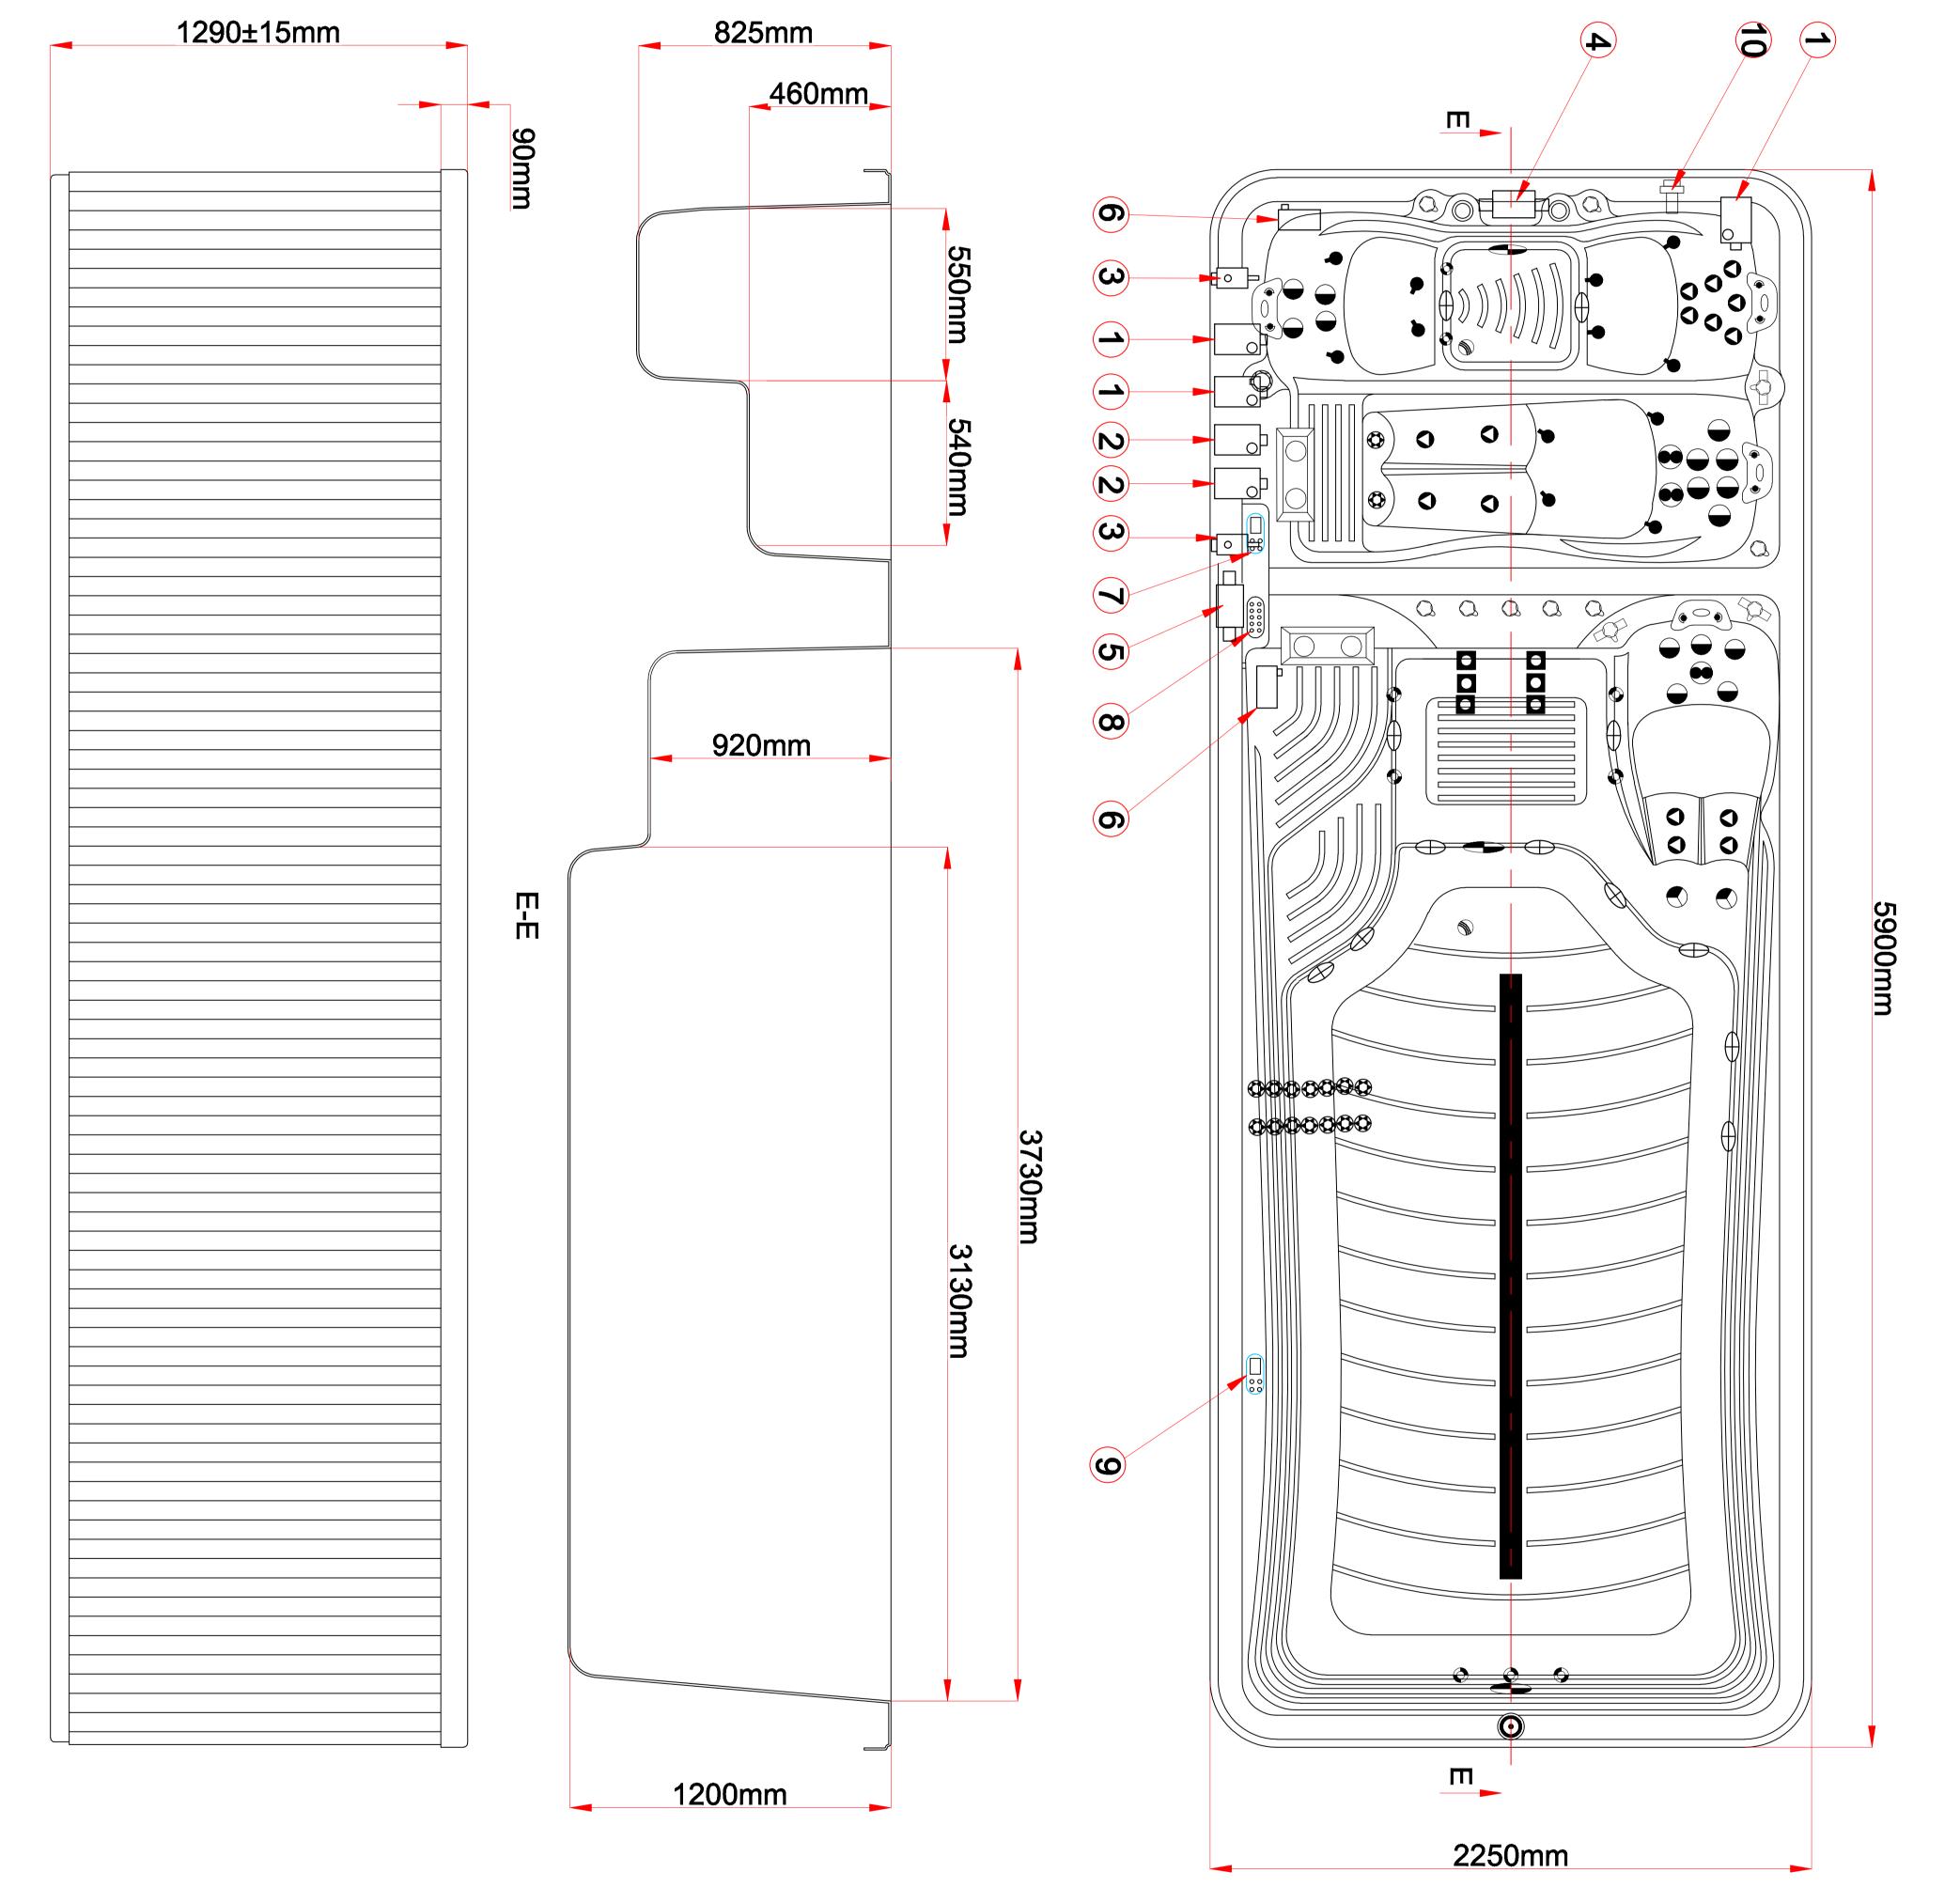

|                     | NO          |                                                       | N                                                       | ယ                                                       | 4                                         | 5                                  | 6                  | 7                                  | 8                             | 9                       | 10               |
|---------------------|-------------|-------------------------------------------------------|---------------------------------------------------------|---------------------------------------------------------|-------------------------------------------|------------------------------------|--------------------|------------------------------------|-------------------------------|-------------------------|------------------|
| Edition: 16/12/2013 | NO ICON     |                                                       |                                                         |                                                         |                                           |                                    |                    | 00000                              | 00000                         | 00 00                   |                  |
|                     | DESCRIPTION | 3HP Single Speed Pump(2.8M Power cable) 01.03.05.0016 | □ 2HP Single Speed Pump(2.8M Power cable) 01.03.05.0007 | 0.5HP Circulation Pump (2.8M Power cable) 01.03.05.0001 | BALBOA Control Box with 3KW Heater(GS510) | □ GL8KCRYS Control Box(3KW Heater) | CP Ozone Generator | Balboa top panel - VL700 for GS510 | ML700 Balboa GL8000 Top Panel | Balboa top panel - AX40 | □ EXTERNAL DRAIN |
|                     | PART#       | 01.03.05.0016                                         | 01.03.05.0007                                           | 01.03.05.0001                                           | 01.03.05.0051                             | 01.03.05.0181                      | 01.03.05.0035      | 01.03.05.0050                      | 01.03.05.0055                 | 01.03.05.0054           | 01.03.03.0183    |
|                     | QTY         | ယ                                                     | 2                                                       | 2                                                       | 1                                         | _                                  | 2                  | _                                  | _                             | _                       | _                |
|                     | UNIT        | pcs                                                   | pc                                                      | l 2 pc                                                  | pc                                        | pc                                 | pc                 | pc                                 | pc                            | pc                      | pc               |